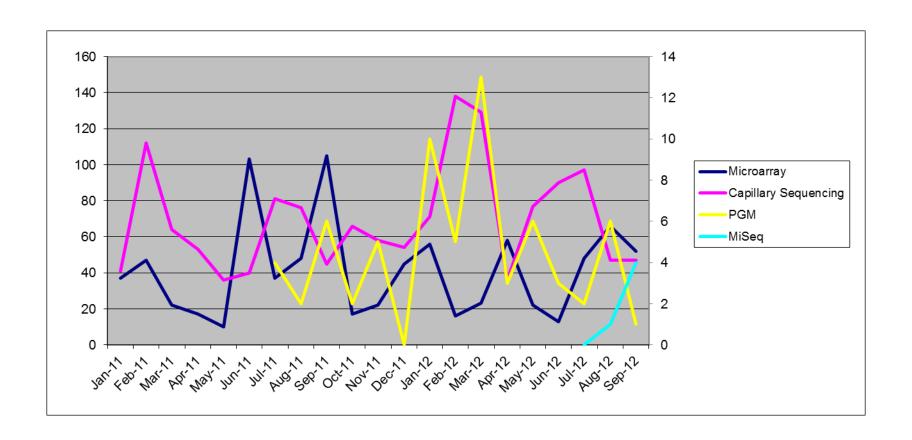

#### **Data Sharing**

- With smaller capacity sequencers, images files can be saved
- Easier to transfer data from benchtop sequencers to users
- Sequence Read Archive